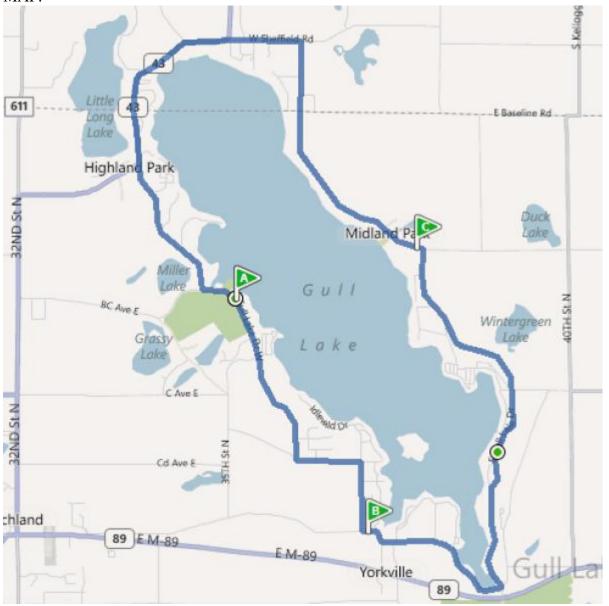

## Counterclockwise route around Gull Lake starting at Gull Lake Country Club.

## Turn by turn:

- a) Starting at Gull Lake Country Club head south on W Gull Lake Drive
- b) Left on CD Ave and head east
  c) Right on 37<sup>th</sup> St and head south
- d) Left on D Ave and head east
- e) Left on East Gull Lake Drive and head north
- f) Left at the intersection of East Gull Lake Road and B Ave East and head north west
- g) Left on W Sheffield Road and head West
- h) Left on M-43 and head south around the lake
- i) Straight thru the intersection of M-43 and West Gull Lake Drive and keep left all the way back to the Country Club.